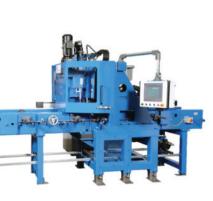

With material handling and full inspection.

**CNC Machining Systems** Custom drill and tap machine.

Machine Accessories
Example customined hand held HMI along with 2-hand touch station.