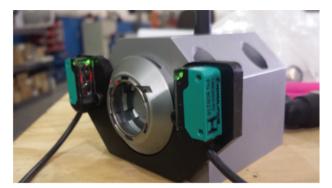

#### **Machine Components**

- Milling & drilling spindles
- Spindle units
- Tool changers
- Gantries
- XY tables
- Rotary tables
- Pallet changers
- Inspection systems
- Turrets