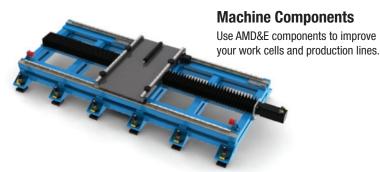

### **Machine Components**

Use AMD&E system accessories to improve the performance of your existing machines or cells.

#### **Machine Components**

- Milling & drilling spindles
- Spindle units
- Tool changers
- Gantries
- XY tables
- Rotary tables
- Pallet changers
- Inspection systems
- Turrets