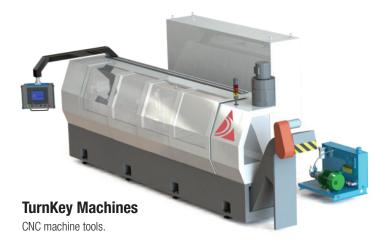

#### **Machines**

- CNC machine tools
- Sawing machines
- Welding & fabricating machines
- Grinding & polishing machines
- Drilling machines
- Precision positioning systems
- Robotic systems

**CNC Machining Systems** Custom drill and tap machine.

Machine Accessories
Example customined hand held HMI along with 2-hand touch station.