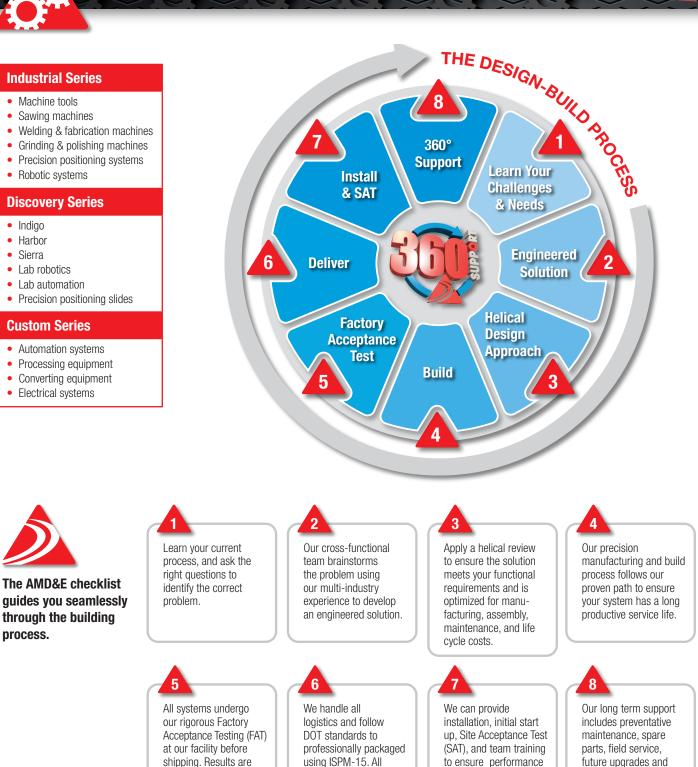

#### **Industrial Series**

- Machine tools
- Sawing machines
- Welding & fabrication machines
- Grinding & polishing machines
- Precision positioning systems
- Robotic systems

#### **Discovery Series**

- Indigo
- Harbor
- Sierra
- Lab robotics
- Lab automation
- Precision positioning slides

#### **Custom Series**

- Automation systems
- Processing equipment
- ٠ Converting equipment

through the building

process.

Electrical systems

connections labeled and

order to facilitate future

protected. Packages

shipped in numeric

reassembly.

system remains state of the art and in top condition.

add-ons to ensure your

at factory standards,

system operation, and

proper maintenance.

documented to establish a performance baseline

for your machine.